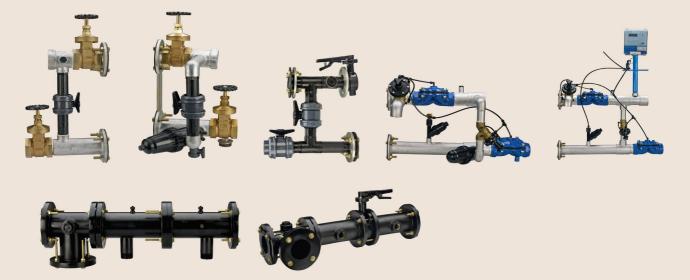

# **Manifolds & Header Assemblies**

Provision for Easiness in Handling

# **Features & Benefits**

Various Options Available Available in Manual, Semi Automatic and Fully Automatic option.

### **Specially Designed Valves**

Equipped with high performance, durable valves, which can provide consistent performance over the years.

# Various Connection Options Available

Threaded connection, Flanged connection or Easy Fix<sup>™</sup> connection available

## **Additional Features**

- Fabricated with galvanised / Coated pipe in various combination to assemble single or multiple unit of Clean-Master®, Filtro- Master™ and header assemblies. Light weight and cost effective plastic manifold and chemical resistant Stainless Steel manifold are available on demand.
- Standard range of manifolds includes sizes compatible with Clean-Master<sup>®</sup> & Filtro-Master<sup>™</sup> (single and multiple units). Other sizes can be supplied on demand.
- Standard header assemblies of 2", 2½", 3" sizes are available. Other sizes or combinations can be supplied on demand.